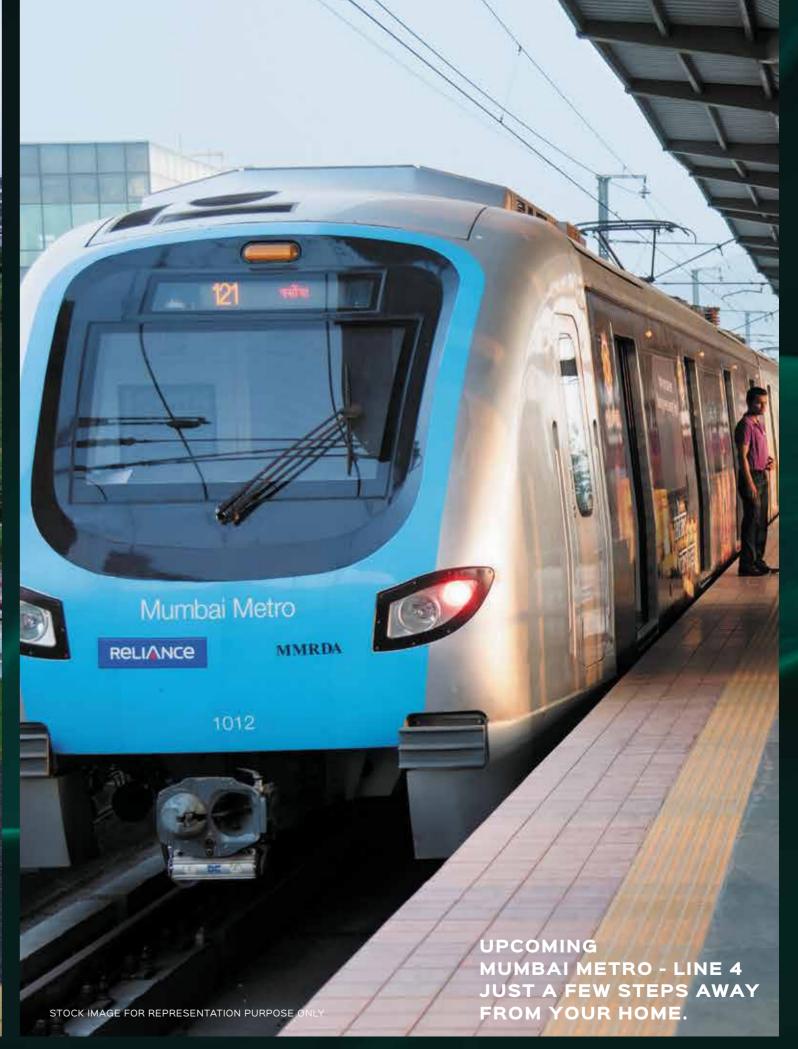

### FUTURE INFRA DEVELOPMENTS

# BE ANYWHERE & EVERYWHERE

Upcoming Metro Line 4 for better connectivity.

Upcoming six-lane Goregaon-Mulund Link Road with a stretch of 12.7 km will connect Mulund to Goregaon with ease.