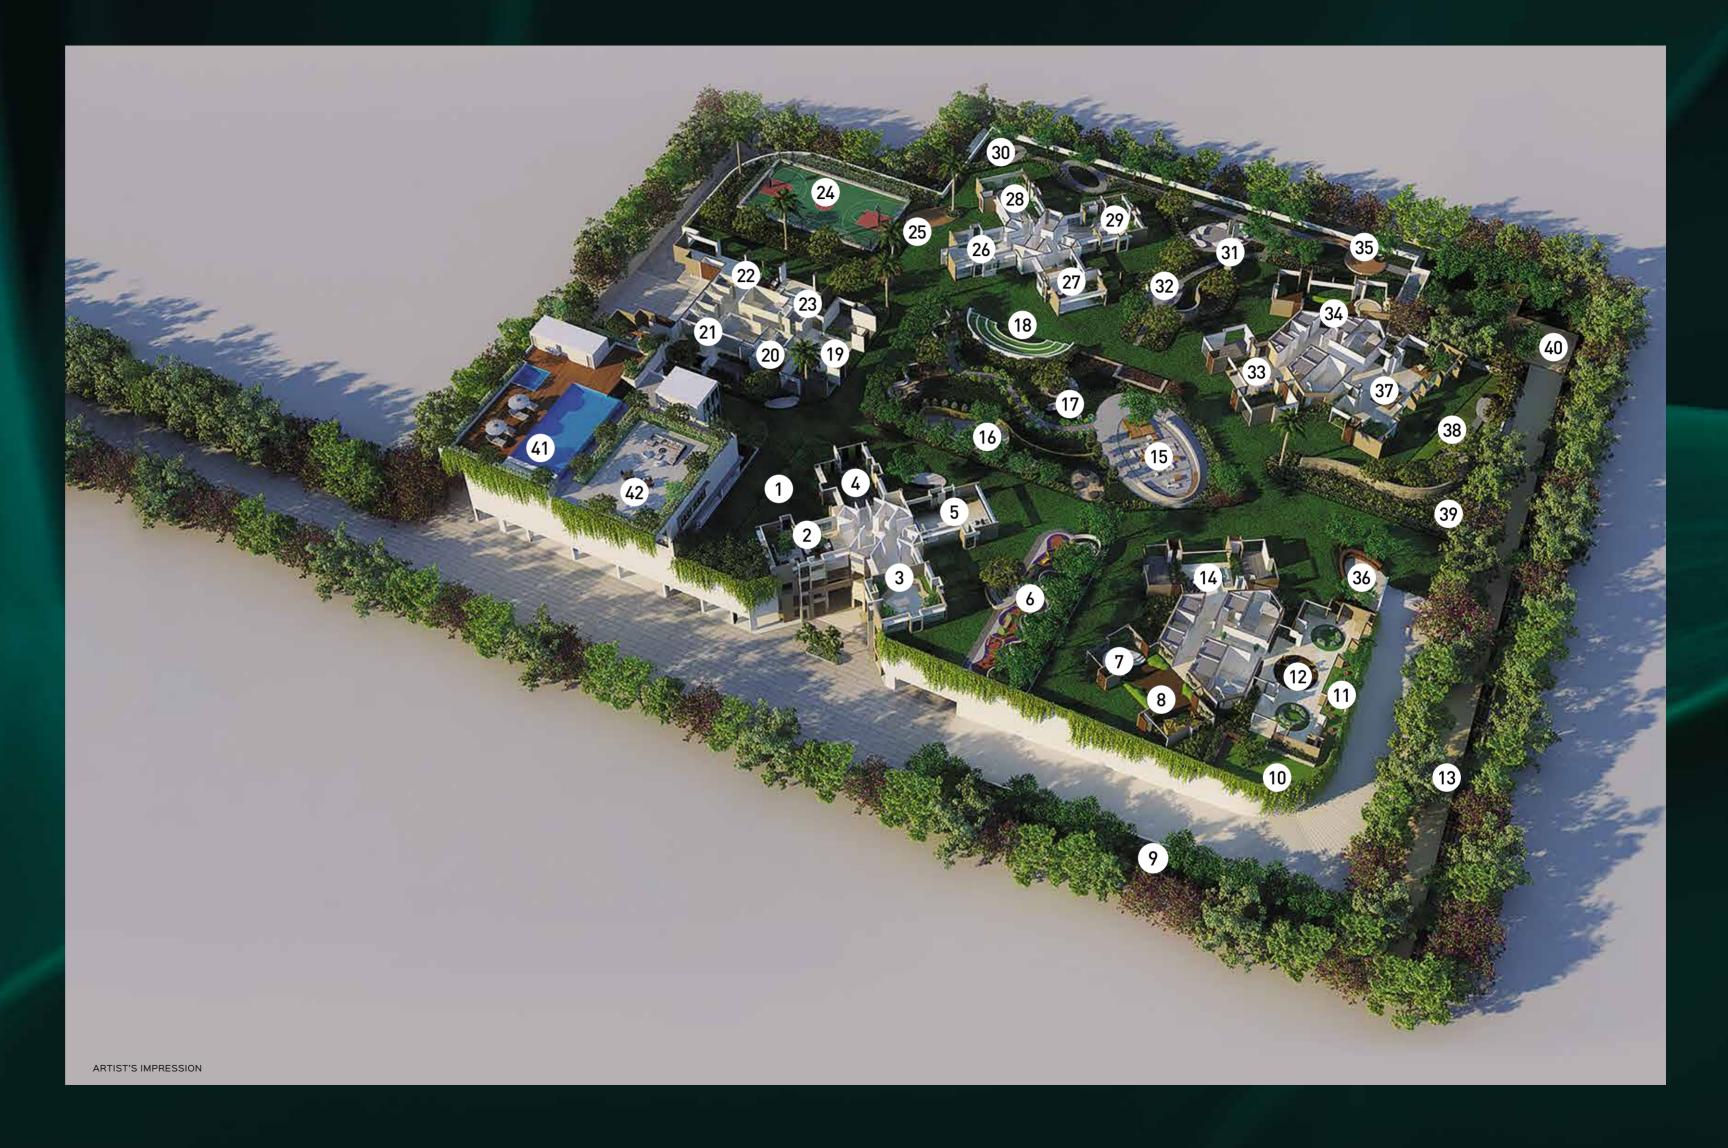

### A CAREFUL EFFORT FOR AN AUGMENTED LIFESTYLE.

- 1. Banquet Lawns
- 2. Fresco Seating
- 3. Leisure Nook
- 4. Garden Lounge
- 5. Podium Lobby 1
- 6. Children's Play Area7. Play Pit
- 8. Crèche Area
- 9. Pet Trail
- 10. Bookworm Garden
- 11. Library Spill Out
- 12. Library / Study Area
- 13. Serene Walkway
- 14. Podium Lobby 5
- 15. Fun Plaza
- 16. Celebration Area
- 17. Senior Seating Space /
- Corner
- 18. Amphitheatre
- 19. Podium Lobby 2
- 20. Garden Cafe Zone
- 21. Cafe Zone
- 22. Huddle Game Zone
- 23. Cards Zone
- 24. Multipurpose Court
- 25. Hangout Space
- 26. Game Zone
- 27. Podium Lobby 3
- 28. Meditation Zone
- 29. Yoga Zone
- 30. Yoga Plaza

- 31. Viewing Deck
- 32. Solitude Niche
- 33. Tower Lobby 4
- 34. Picnic Area
- 35. Dance Arena36. Flag Hoisting Area
- 37. Lounge
- 38. Garden by The Hill
- 39. Feature Wall
- 40. Spiritual Zone
- 41. Swimming Pool 42. Clubhouse
- Mini Theatre
- Indoor Games Room
- Gym
- Guest Rooms
- Solitude Niche
- Steam Room
- Banquet Hall