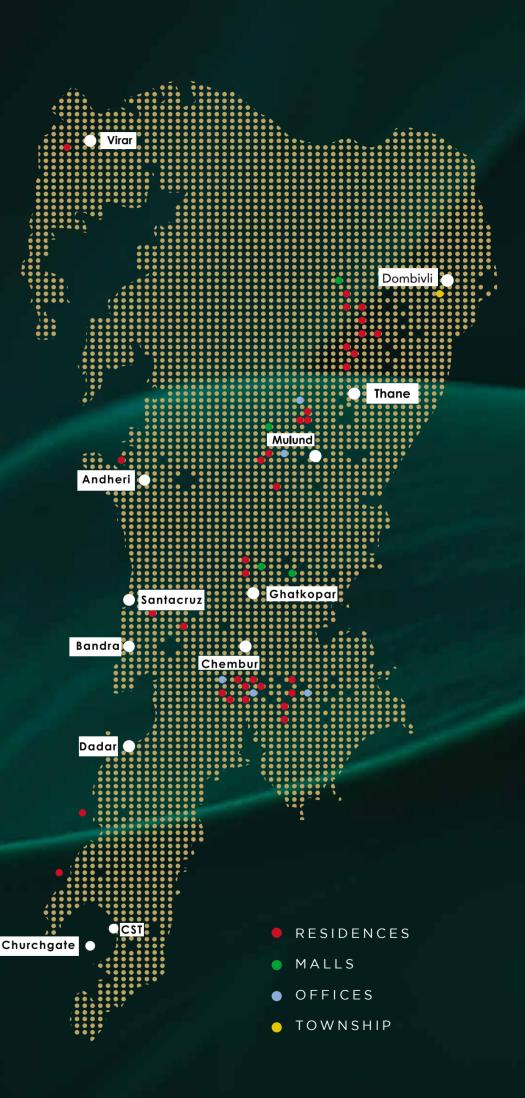

### FUTURE INFRA DEVELOPMENTS

# BE ANYWHERE & EVERYWHERE

Upcoming Metro Line 4 for better connectivity.

Upcoming six-lane Goregaon-Mulund Link Road with a stretch of 12.7 km will connect Mulund to Goregaon with ease.