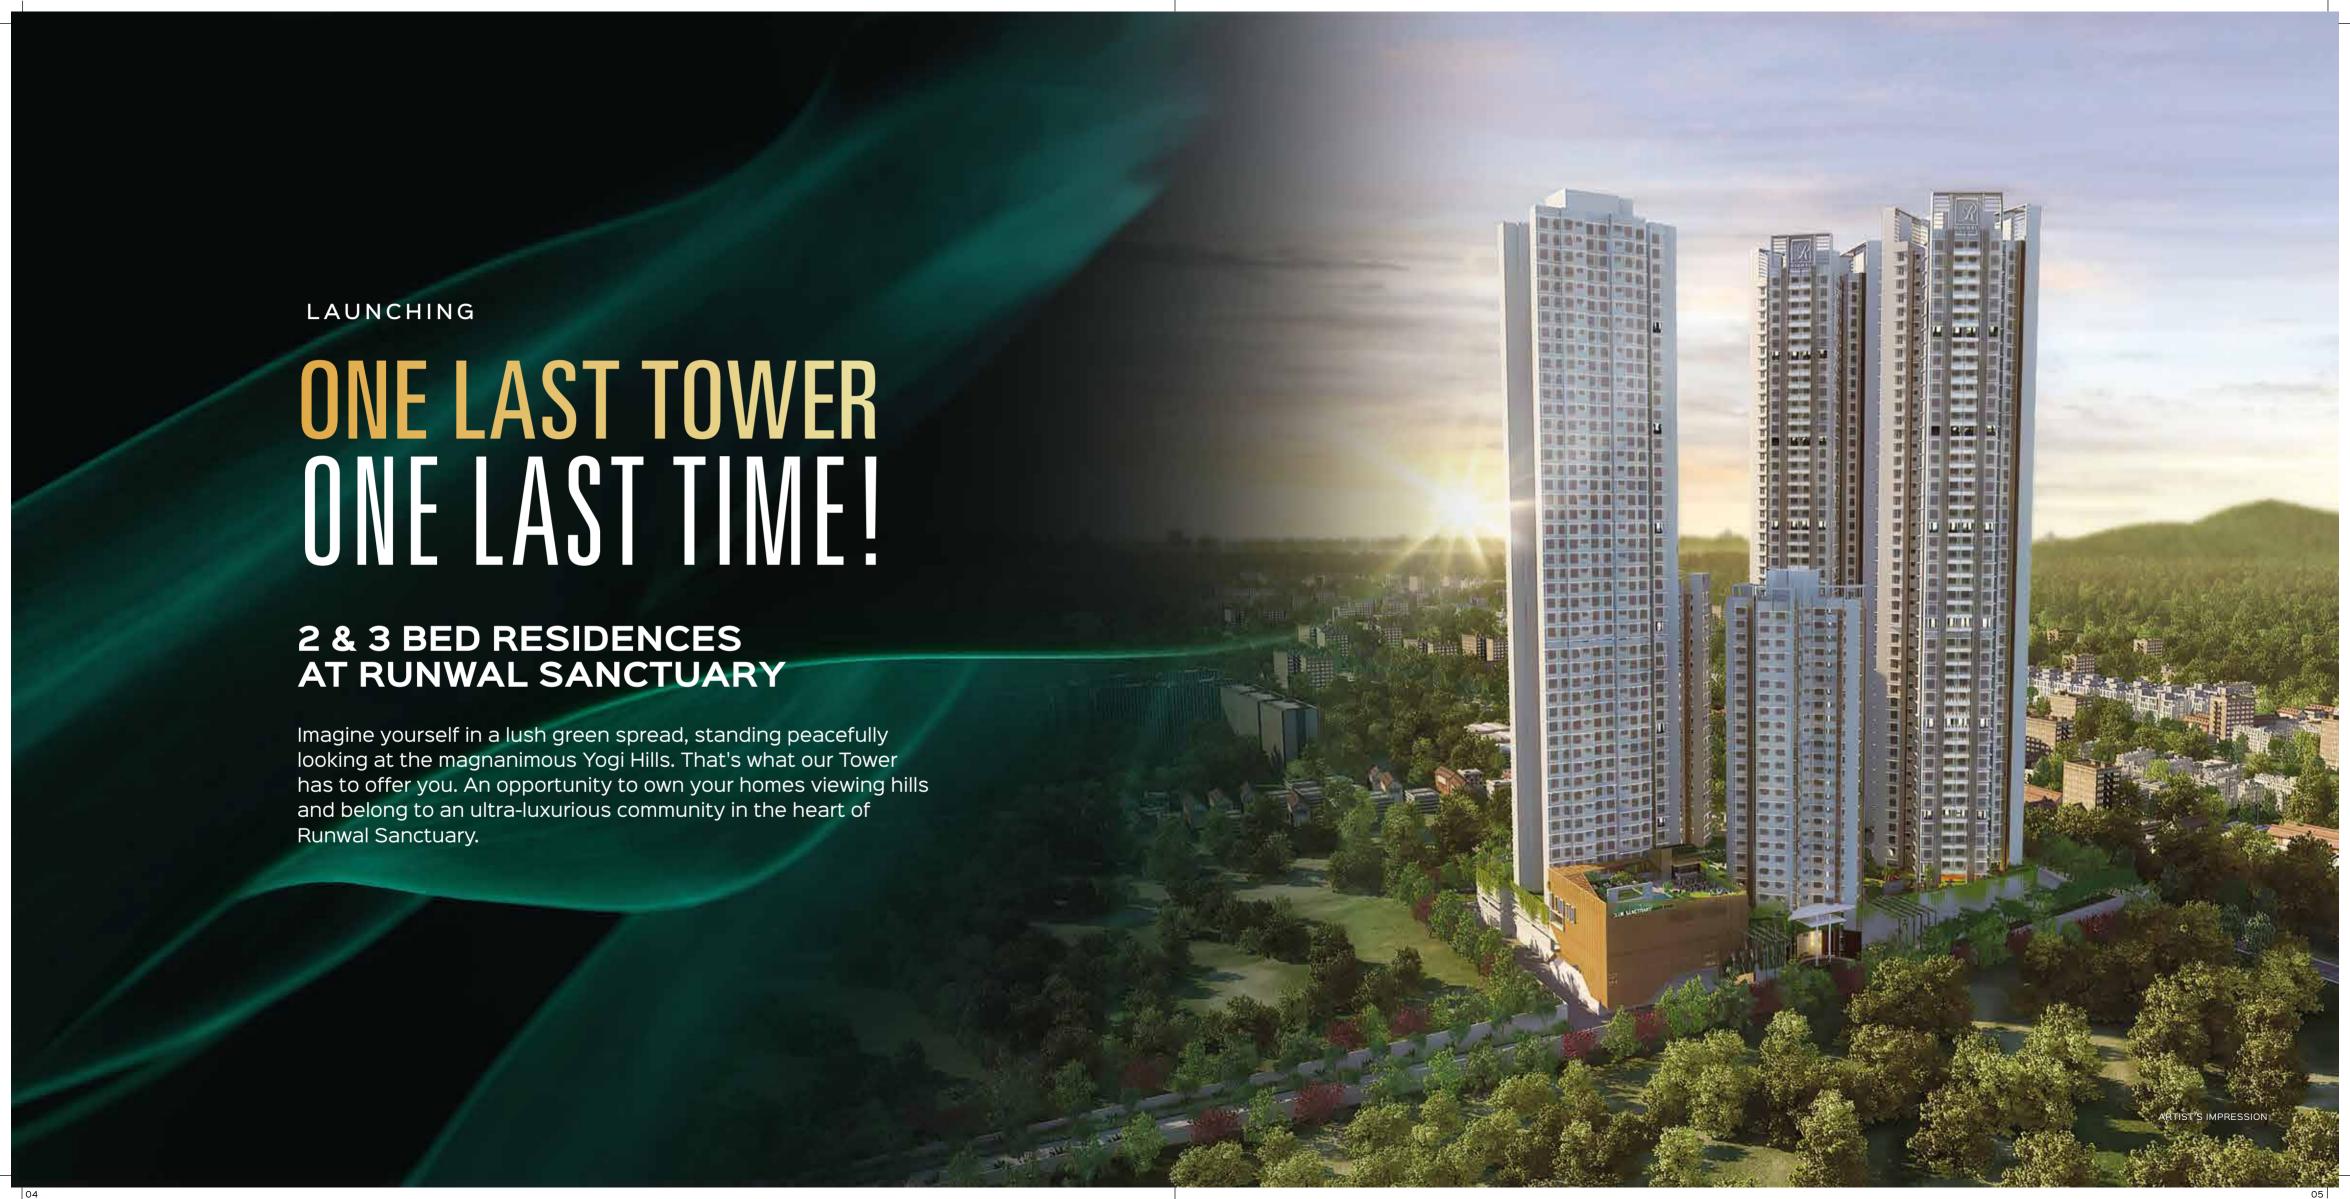

# THE BIGGER PICTURE.

### A CAREFUL EFFORT FOR AN AUGMENTED LIFESTYLE.

- 1. Banquet Lawns
- 2. Fresco Seating
- 3. Leisure Nook
- 4. Garden Lounge
- 5. Podium Lobby 1
- 6. Children's Play Area7. Play Pit
- 8. Crèche Area
- 9. Pet Trail
- 10. Bookworm Garden
- 11. Library Spill Out
- 12. Library / Study Area
- 13. Serene Walkway
- 14. Podium Lobby 5
- 15. Fun Plaza
- 16. Celebration Area
- 17. Senior Seating Space /
- Corner
- 18. Amphitheatre
- 19. Podium Lobby 2
- 20. Garden Cafe Zone
- 21. Cafe Zone
- 22. Huddle Game Zone
- 23. Cards Zone
- 24. Multipurpose Court
- 25. Hangout Space
- 26. Game Zone
- 27. Podium Lobby 3
- 28. Meditation Zone
- 29. Yoga Zone
- 30. Yoga Plaza

- 31. Viewing Deck
- 32. Solitude Niche
- 33. Tower Lobby 4
- 34. Picnic Area
- 35. Dance Arena36. Flag Hoisting Area
- 37. Lounge
- 38. Garden by The Hill
- 39. Feature Wall
- 40. Spiritual Zone
- 41. Swimming Pool 42. Clubhouse
- Mini Theatre
- Indoor Games Room
- Gym
- Guest Rooms
- Solitude Niche
- Steam Room
- Banquet Hall